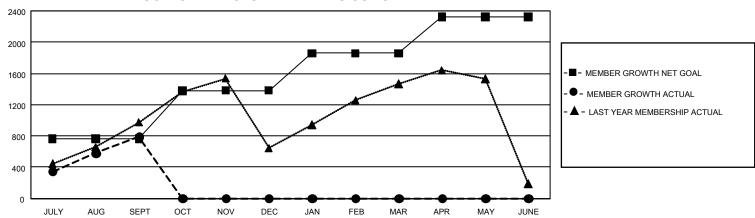

## GOALS AND ACTUAL MEMBERS CUMULATIVE

| DROPPED CLUBS: 3 |     | 227 CLUBS OF 688 ADDED 1<br>OR MORE NEW MEMBERS | GENDER DISTRIBUTION                  |                |  |
|------------------|-----|-------------------------------------------------|--------------------------------------|----------------|--|
|                  |     |                                                 | MALE 15,844 (73.34%                  |                |  |
|                  |     |                                                 | FEMALE                               | 5,760 (26.66%) |  |
| DROPPED MEMBERS  |     |                                                 | NON BINARY                           | 0 (0.00%)      |  |
| DECEASED         | 25  |                                                 | PREFER NOT TO ANSWER                 | 0 (0.00%)      |  |
| CLUB CANCELLED   | 8   |                                                 | TOTAL FAMILY UNIT MEMBERS 8,2        |                |  |
| OTHER            | 372 | CLICK HERE FOR                                  | S,23.                                |                |  |
| TOTAL            | 405 | CUMULATIVE MEMBERSHIP DATA                      | FAMILY MEMBERS PAYING HALF DUES 4,55 |                |  |

## GMT Constitutional Area 6, Group F

REPORT DOES NOT INCLUDE CLUBS IN UNDISTRICTED AREAS.

| Clubs                 |               |           |               | Members               |                         |                         |                                              |
|-----------------------|---------------|-----------|---------------|-----------------------|-------------------------|-------------------------|----------------------------------------------|
| RESULTS FOR 2022-2023 |               |           |               | RESULTS FOR 2022-2023 |                         |                         |                                              |
| QUARTER               | NEW CLUB GOAL | NEW CLUBS | DROPPED CLUBS | QUARTER ME            | MBER GROWTH NET<br>GOAL | MEMBER GROWTH<br>ACTUAL | DROPPED MEMBERS ACTUAL (including transfers) |
| JULY/AUG/SEPT         | 129           | 20        | 3             | JULY/AUG/SEPT         | 765                     | 1,240                   | 405                                          |
| OCT/NOV/DEC           | 69            | 0         | 0             | OCT/NOV/DEC           | 616                     | 0                       | 0                                            |
| JAN/FEB/MAR           | 63            | 0         | 0             | JAN/FEB/MAR           | 477                     | 0                       | 0                                            |
| APR/MAY/JUNE          | 39            | 0         | 0             | APR/MAY/JUNE          | 463                     | 0                       | 0                                            |