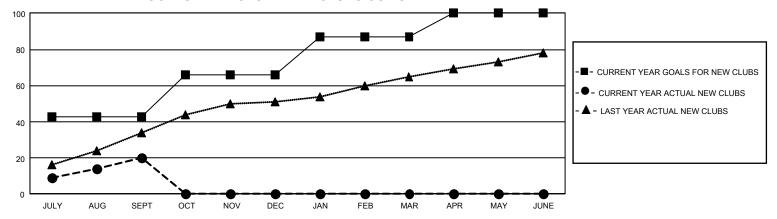

## GOALS AND ACTUAL NEW CLUBS CUMULATIVE

## GMT Constitutional Area 6, Group F

REPORT DOES NOT INCLUDE CLUBS IN UNDISTRICTED AREAS.

| Clubs                 |               |           |               | Members               |                         |                         |                                              |
|-----------------------|---------------|-----------|---------------|-----------------------|-------------------------|-------------------------|----------------------------------------------|
| RESULTS FOR 2022-2023 |               |           |               | RESULTS FOR 2022-2023 |                         |                         |                                              |
| QUARTER               | NEW CLUB GOAL | NEW CLUBS | DROPPED CLUBS | QUARTER ME            | MBER GROWTH NET<br>GOAL | MEMBER GROWTH<br>ACTUAL | DROPPED MEMBERS ACTUAL (including transfers) |
| JULY/AUG/SEPT         | 129           | 20        | 3             | JULY/AUG/SEPT         | 765                     | 1,240                   | 405                                          |
| OCT/NOV/DEC           | 69            | 0         | 0             | OCT/NOV/DEC           | 616                     | 0                       | 0                                            |
| JAN/FEB/MAR           | 63            | 0         | 0             | JAN/FEB/MAR           | 477                     | 0                       | 0                                            |
| APR/MAY/JUNE          | 39            | 0         | 0             | APR/MAY/JUNE          | 463                     | 0                       | 0                                            |